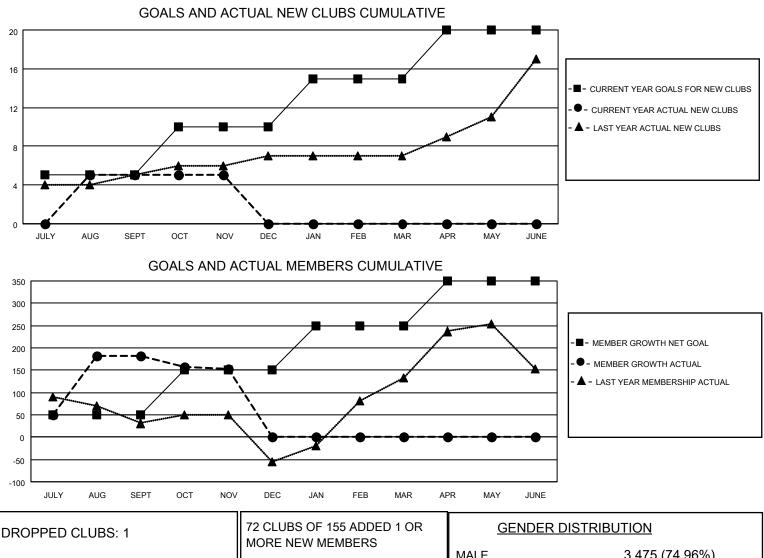

## LOCATION INDIA

District 318 A

Results as of: 11/30/2022

| Clubs                 |               |           |               | Members               |                         |                         |                                                    |
|-----------------------|---------------|-----------|---------------|-----------------------|-------------------------|-------------------------|----------------------------------------------------|
| RESULTS FOR 2022-2023 |               |           |               | RESULTS FOR 2022-2023 |                         |                         |                                                    |
| QUARTER               | NEW CLUB GOAL | NEW CLUBS | DROPPED CLUBS | QUARTER               | IBER GROWTH NET<br>GOAL | MEMBER GROWTH<br>ACTUAL | DROPPED<br>MEMBERS ACTUAL<br>(including transfers) |
| JULY/AUG/SEPT         | 5             | 5         | 0             | JULY/AUG/SEPT         | 50                      | 300                     | 95                                                 |
| OCT/NOV/DEC           | 5             | 0         | 1             | OCT/NOV/DEC           | 100                     | 65                      | 81                                                 |
| JAN/FEB/MAR           | 5             | 0         | 0             | JAN/FEB/MAR           | 100                     | 0                       | 0                                                  |
| APR/MAY/JUNE          | 5             | 0         | 0             | APR/MAY/JUNE          | 100                     | 0                       | 0                                                  |

| DROPPED CLUBS: 1 |     | MORE NEW MEMBERS          | <u>GENDER DISTRIBUTION</u> |                |  |
|------------------|-----|---------------------------|----------------------------|----------------|--|
|                  |     |                           | MALE                       | 3,475 (74.96%) |  |
|                  |     |                           | FEMALE                     | 1,160 (25.02%) |  |
| DROPPED MEMBERS  |     |                           | NON BINARY                 | 1 (0.02%)      |  |
|                  |     |                           | PREFER NOT TO ANSWER       | 0 (0.00%)      |  |
| DECEASED         | 8   |                           |                            |                |  |
| CLUB CANCELLED   | 17  | CLICK HERE FOR CUMULATIVE | TOTAL FAMILY UNIT MEMBERS  | 2,256          |  |
| OTHER            | 151 | MEMBERSHIP DATA           |                            |                |  |
| TOTAL            | 176 |                           | FAMILY MEMBERS PAYING HA   | LF DUES 1,249  |  |
|                  |     |                           |                            |                |  |